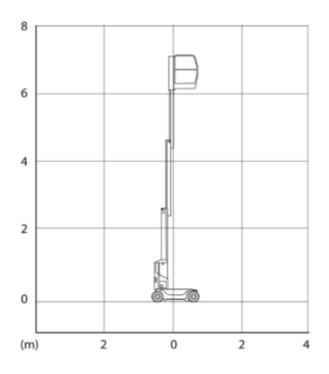

## Machine specifications

| Lifting propulsion           | Electric           |
|------------------------------|--------------------|
| Driving propulsion           | Electric           |
| Max. platform height (m)     | 5.7                |
| Max. working height (m)      | 7.7                |
| Max. working outreach (m)    |                    |
| Machine weight (Kg)          | 1055               |
| Transport dimensions (LxWxH) | 1.36 x 0.75 x 1.98 |
| Platform dimensions (LxW)    | 0.71 x 0.66        |
| Rec. number of people        | 1                  |