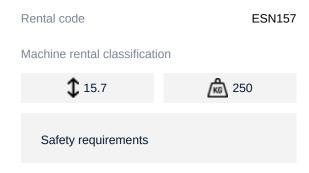

## Machine specifications

| Lifting propulsion           | Electric           |
|------------------------------|--------------------|
| Driving propulsion           | Electric           |
| Max. platform height (m)     | 13.7               |
| Max. working height (m)      | 15.7               |
| Max. working outreach (m)    |                    |
| Drive speed (km/h)           | 5                  |
| Machine weight (Kg)          |                    |
| Transport dimensions (LxWxH) | 2.84 x 1.12 x 2.09 |
| Platform dimensions (LxW)    | 2.64 x 1.12        |