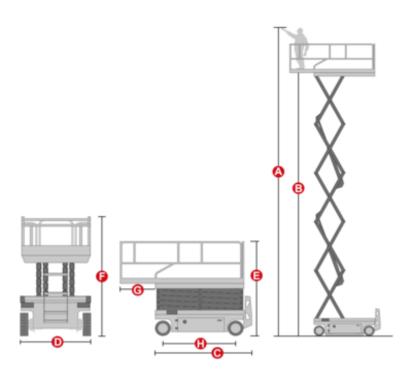

## Machine specifications

| Lifting propulsion           | Electric           |
|------------------------------|--------------------|
| Driving propulsion           | Electric           |
| Max. platform height (m)     | 13.7               |
| Max. working height (m)      | 15.7               |
| Max. working outreach (m)    |                    |
| Drive speed (km/h)           | 5                  |
| Machine weight (Kg)          |                    |
| Transport dimensions (LxWxH) | 2.84 x 1.12 x 2.09 |
| Platform dimensions (LxW)    | 2.64 x 1.12        |