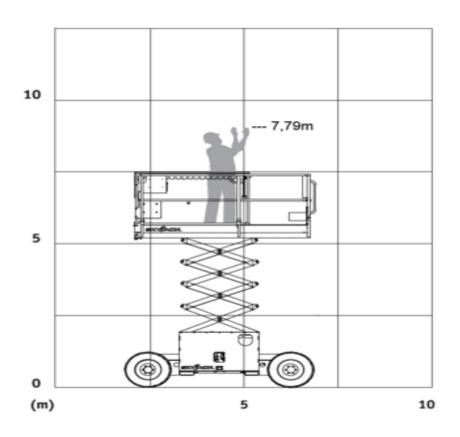

## Machine specifications

| Lifting propulsion           | Electric           |
|------------------------------|--------------------|
| Driving propulsion           | Electric           |
| Max. platform height (m)     | 5.79               |
| Max. working height (m)      | 7.79               |
| Max. working outreach (m)    |                    |
| Machine weight (Kg)          | 1312               |
| Transport dimensions (LxWxH) | 1.78 × 0.81 × 1.75 |
| Platform dimensions (LxW)    | 1.63 x 0.66        |
| Rec. number of people        | 12                 |