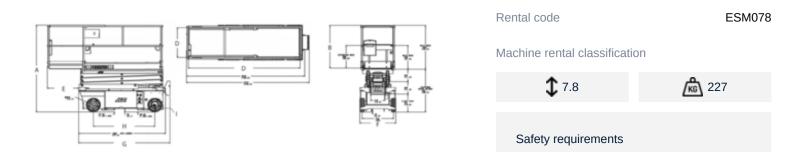

## JLG 6RS Scissor lifts

## Machine specifications

| Lifting propulsion           | Electric           |
|------------------------------|--------------------|
| Driving propulsion           | Electric           |
| Max. platform height (m)     | 5.8                |
| Max. working height (m)      | 7.8                |
| Max. working outreach (m)    |                    |
| Machine weight (Kg)          | 1565               |
| Transport dimensions (LxWxH) | 2.07 x 0.81 x 1.76 |
| Platform dimensions (LxW)    | 1.82 x 0.69        |
| Rec. number of people        | 1 2                |