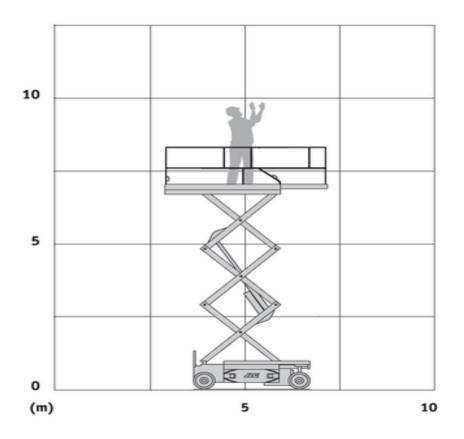

## Machine specifications

| Lifting propulsion           | Electric         |
|------------------------------|------------------|
| Driving propulsion           | Electric         |
| Max. platform height (m)     | 7.8              |
| Max. working height (m)      | 7.77             |
| Max. working outreach (m)    |                  |
| Machine weight (Kg)          | 2200             |
| Transport dimensions (LxWxH) | 2.3 x 0.76 x 2.2 |
| Platform dimensions (LxW)    | 2.3 x 0.76       |
| Rec. number of people        | 2                |