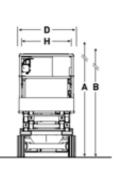

## Skyjack SJIII4632 Scissor lifts

| Dimensions                            | SJII 4626            | 5.00 4632            |
|---------------------------------------|----------------------|----------------------|
| A Work Height                         | 32' (9.75 m)         | 38' (11.58 m)        |
| 8 Raised Platform Height              | 26' (7.92 m)         | 32' (9.75 m)         |
| C Lowered Platform Height             | 457 (1.14 m)         | 48.5° (1.23 m)       |
| D Overall Width                       | 46° (1.17 m)         | 46" (1.17 m)         |
| Cveral Length                         | 91" (2.31 m)         | 91" (2.31 m)         |
| F Stowed Height (Rails Up)            | 84.5° (2.15 m)       | 88" (2.24 m)         |
| G Stowed Height (Rails Down)          | 70.5* (1.79 m)       | 74" (1.88 m)         |
| H Platform Width (Inside Dimension)   | 42" (1.07 m)         | 42" (1.07 m)         |
| Platform Length (Inside Dimension)    | 84° (2.13 m)         | 84° (2.13 m)         |
| Specifications                        | SJIE 4626            | SJII 4632            |
| Extension Deck (Roll Out)             | 4" (1.22 m)          | 4" (1.22 m)          |
| Ground Clearance (Stowed)             | 3.5" (8.89 cm)       | 3.5" (8.89 cm)       |
| Ground Clearance (Raised)             | 0.75' (1.91 cm)      | 0.75" (1.91 cm)      |
| Wheelbase                             | 69" (1.75 m)         | 69" (1.75 m)         |
| Weight                                | 4,700 lbs (2,132 kg) | 5,075 lbs (2,302 kg) |
| Gradeability                          | 30%                  | 25%                  |
| Turning Radius (Inside)               | 47.5° (1.21 m)       | 47.5° (1.21 m)       |
| Turning Radius (Outside)              | 93.5° (2.37 m)       | 93.5° (2.37 m)       |
| Lift Time (With Rated Load)           | 54 sec               | 59 sec               |
| Lower time (With Rated Load)          | 32 sec               | 49 sec               |
| Drive Speed (Stowed)                  | 2 mph (3.2 km/h)     | 2 mph (3.2 km/h)     |
| Drive Speed (Raised)                  | 0.6 mph (1 km/h)     | 0.6 mph (1 km/h)     |
| Maximum Drive Height                  | Full Height          | Full Height          |
| Capacity (Overall)                    | 1,000 lbs (454 kg)   | 700 lbs (318 kg)     |
| Distributed Capacity (Main Platform)  | 700 lbs (318 kg)     | 450 lbs (204 kg)     |
| Distributed Capacity (Extension Deck) | 300 lbs (136 kg)     | 250 lbs (113 kg)     |
| Local Floor Load (With Rated Load)    | 235 psi (1620 kPa)   | 220 psi (1517 kPa)   |
| Overall Floor Load (With Rated Load)  | 191 pef (9 kPa)      | 204 pef (10 kPa)     |
| Maximum # of Persons                  | 3                    | 2                    |
| Wind Rating                           | 28 mph (12.5 m/s)    | 28 mph (12.5 m/s)    |
| Tire Type                             | Solid, N/M           | Solid, N/M           |
| Tire Size                             | 16 x 5 x 12          | 16 x 5 x 12          |