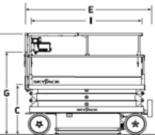

## Skyjack SJIII4632 Scissor lifts

| Dimensions                            | SJII 4626            | 5.00 4632            |
|---------------------------------------|----------------------|----------------------|
| A Work Height                         | 32' (9.75 m)         | 38' (11.58 m)        |
| 8 Raised Platform Height              | 26' (7.92 m)         | 32' (9.75 m)         |
| C Lowered Platform Height             | 457 (1.14 m)         | 48.5° (1.23 m)       |
| D Overall Width                       | 46° (1.17 m)         | 46" (1.17 m)         |
| Cveral Length                         | 91" (2.31 m)         | 91" (2.31 m)         |
| F Stowed Height (Rails Up)            | 84.5° (2.15 m)       | 88" (2.24 m)         |
| G Stowed Height (Rails Down)          | 70.5* (1.79 m)       | 74" (1.88 m)         |
| H Platform Width (Inside Dimension)   | 42" (1.07 m)         | 42" (1.07 m)         |
| Platform Length (Inside Dimension)    | 84° (2.13 m)         | 84° (2.13 m)         |
| Specifications                        | SJIE 4626            | SJII 4632            |
| Extension Deck (Roll Out)             | 4" (1.22 m)          | 4" (1.22 m)          |
| Ground Clearance (Stowed)             | 3.5" (8.89 cm)       | 3.5" (8.89 cm)       |
| Ground Clearance (Raised)             | 0.75' (1.91 cm)      | 0.75" (1.91 cm)      |
| Wheelbase                             | 69" (1.75 m)         | 69" (1.75 m)         |
| Weight                                | 4,700 lbs (2,132 kg) | 5,075 lbs (2,302 kg) |
| Gradeability                          | 30%                  | 25%                  |
| Turning Radius (Inside)               | 47.5° (1.21 m)       | 47.5° (1.21 m)       |
| Turning Radius (Outside)              | 93.5° (2.37 m)       | 93.5° (2.37 m)       |
| Lift Time (With Rated Load)           | 54 sec               | 59 sec               |
| Lower time (With Rated Load)          | 32 sec               | 49 sec               |
| Drive Speed (Stowed)                  | 2 mph (3.2 km/h)     | 2 mph (3.2 km/h)     |
| Drive Speed (Raised)                  | 0.6 mph (1 km/h)     | 0.6 mph (1 km/h)     |
| Maximum Drive Height                  | Full Height          | Full Height          |
| Capacity (Overall)                    | 1,000 lbs (454 kg)   | 700 lbs (318 kg)     |
| Distributed Capacity (Main Platform)  | 700 lbs (318 kg)     | 450 lbs (204 kg)     |
| Distributed Capacity (Extension Deck) | 300 lbs (136 kg)     | 250 lbs (113 kg)     |
| Local Floor Load (With Rated Load)    | 235 psi (1620 kPa)   | 220 psi (1517 kPa)   |
| Overall Floor Load (With Rated Load)  | 191 pef (9 kPa)      | 204 pef (10 kPa)     |
| Maximum # of Persons                  | 3                    | 2                    |
| Wind Rating                           | 28 mph (12.5 m/s)    | 28 mph (12.5 m/s)    |
| Tire Type                             | Solid, N/M           | Solid, N/M           |
| Tire Size                             | 16 x 5 x 12          | 16 x 5 x 12          |

## Machine specifications

| Lifting propulsion           | Electric        |
|------------------------------|-----------------|
| Driving propulsion           | Electric        |
| Max. platform height (m)     | 9.8             |
| Max. working height (m)      | 11.8            |
| Max. working outreach (m)    |                 |
| Machine weight (Kg)          | 2302            |
| Transport dimensions (LxWxH) | 2.3 x 1.2 x 1.9 |
| Platform dimensions (LxW)    | 2.1 x 1.1       |
| Rec. number of people        | 2               |