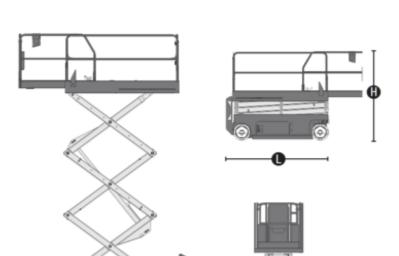

## Genie GS3246 Scissor lifts

## Electric

## Machine specifications

| Lifting propulsion           | Electric          |
|------------------------------|-------------------|
| Driving propulsion           | Electric          |
| Max. platform height (m)     | 9.75              |
| Max. working height (m)      | 11.75             |
| Max. working outreach (m)    |                   |
| Machine weight (Kg)          | 2364              |
| Transport dimensions (LxWxH) | 2.44 x 1.16 x 1.8 |
| Platform dimensions (LxW)    | 2.26 x 1.16       |
| Rec. number of people        | 12                |