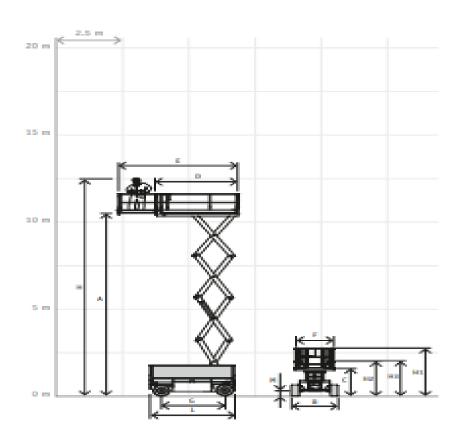

## Machine specifications

| Lifting propulsion           | Electric          |
|------------------------------|-------------------|
| Driving propulsion           | Electric          |
| Max. platform height (m)     | 10.5              |
| Max. working height (m)      | 12.5              |
| Max. working outreach (m)    |                   |
| Machine weight (Kg)          | 4470              |
| Transport dimensions (LxWxH) | 3.5 x 1.19 x 2.72 |
| Platform dimensions (LxW)    | 3.21 x 1.16       |
| Rec. number of people        | 3 3+              |