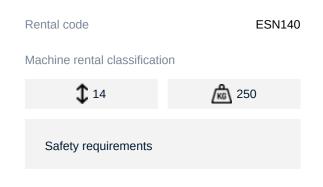

## Machine specifications

| Lifting propulsion           | Electric           |
|------------------------------|--------------------|
| Driving propulsion           | Electric           |
| Max. platform height (m)     | 11.89              |
| Max. working height (m)      | 13.89              |
| Max. working outreach (m)    |                    |
| Machine weight (Kg)          | 3260               |
| Transport dimensions (LxWxH) | 2.48 x 1.19 x 1.96 |
| Platform dimensions (LxW)    | 2.26 x 1.16        |
| Rec. number of people        | 13                 |