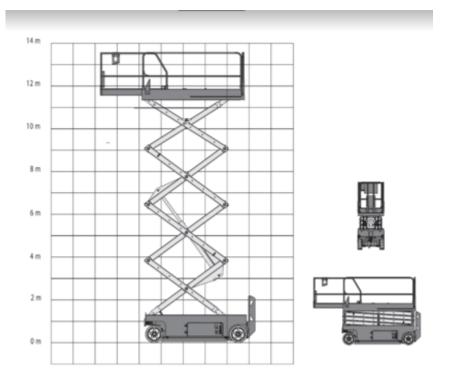

## Machine specifications

| Lifting propulsion           | Electric           |
|------------------------------|--------------------|
| Driving propulsion           | Electric           |
| Max. platform height (m)     | 11.89              |
| Max. working height (m)      | 13.89              |
| Max. working outreach (m)    |                    |
| Machine weight (Kg)          | 3260               |
| Transport dimensions (LxWxH) | 2.48 x 1.19 x 1.96 |
| Platform dimensions (LxW)    | 2.26 x 1.16        |
| Rec. number of people        | 13                 |