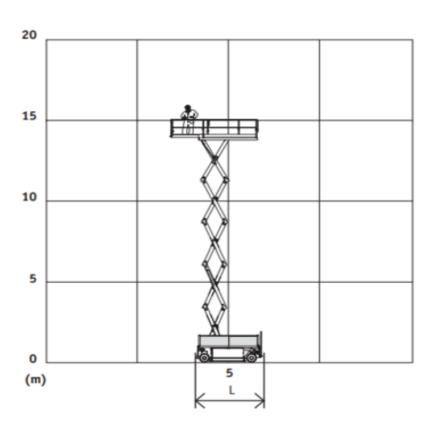

## Machine specifications

| Lifting propulsion           | Electric          |
|------------------------------|-------------------|
| Driving propulsion           | Electric          |
| Max. platform height (m)     | 14                |
| Max. working height (m)      | 16                |
| Max. working outreach (m)    |                   |
| Machine weight (Kg)          | 7550              |
| Transport dimensions (LxWxH) | 3.74 x 1.2 x 2.43 |
| Platform dimensions (LxW)    | 3.38 x 1.16       |
| Rec. number of people        | 3 3+              |