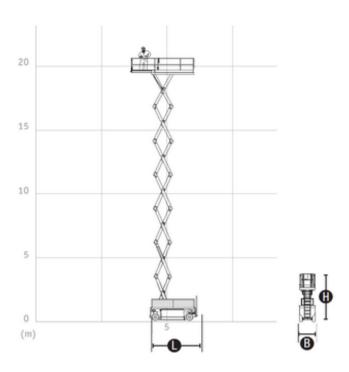

## Machine specifications

| Lifting propulsion           | Electric          |
|------------------------------|-------------------|
| Driving propulsion           | Electric          |
| Max. platform height (m)     | 19.4              |
| Max. working height (m)      | 21.4              |
| Max. working outreach (m)    |                   |
| Machine weight (Kg)          | 9120              |
| Transport dimensions (LxWxH) | 3.74 x 1.2 x 3.04 |
| Platform dimensions (LxW)    | 3.38 x 1.16       |
| Rec. number of people        | 3 3+              |