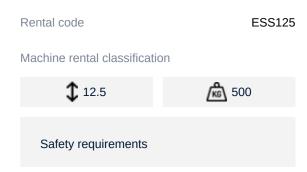

## Machine specifications

| Lifting propulsion           | Electric          |
|------------------------------|-------------------|
| Driving propulsion           | Electric          |
| Max. platform height (m)     | 10.5              |
| Max. working height (m)      | 12.5              |
| Max. working outreach (m)    |                   |
| Machine weight (Kg)          | 4940              |
| Transport dimensions (LxWxH) | 3.5 x 1.82 x 2.01 |
| Platform dimensions (LxW)    | 3.21 x 1.74       |
| Rec. number of people        | 3 3+              |