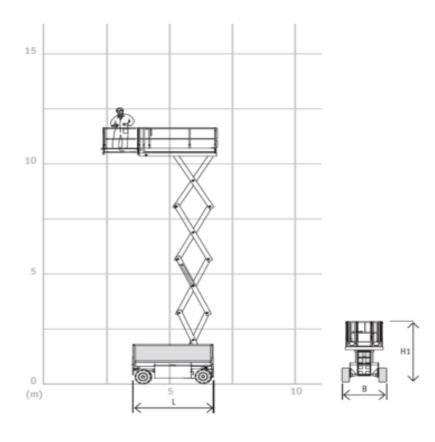

## Machine specifications

| Lifting propulsion           | Electric          |
|------------------------------|-------------------|
| Driving propulsion           | Electric          |
| Max. platform height (m)     | 10.5              |
| Max. working height (m)      | 12.5              |
| Max. working outreach (m)    |                   |
| Machine weight (Kg)          | 4940              |
| Transport dimensions (LxWxH) | 3.5 x 1.82 x 2.01 |
| Platform dimensions (LxW)    | 3.21 x 1.74       |
| Rec. number of people        | 3 3+              |