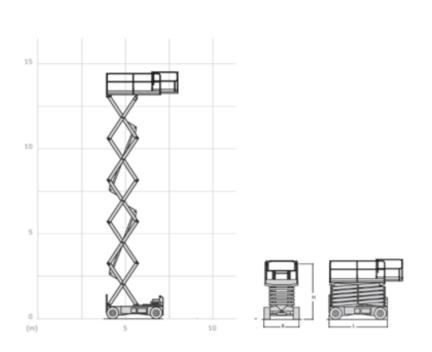

## Machine specifications

| Lifting propulsion           | Electric           |
|------------------------------|--------------------|
| Driving propulsion           | Electric           |
| Max. platform height (m)     | 12.2               |
| Max. working height (m)      | 14.19              |
| Max. working outreach (m)    |                    |
| Machine weight (Kg)          | 5300               |
| Transport dimensions (LxWxH) | 3.07 x 1.75 x 2.04 |
| Platform dimensions (LxW)    | 2.92 x 1.65        |
| Elevated manouvering         | Yes                |