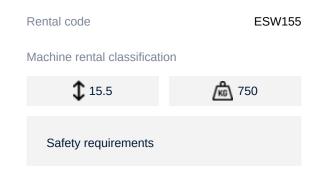

## Machine specifications

| Lifting propulsion           | Electric          |
|------------------------------|-------------------|
| Driving propulsion           | Electric          |
| Max. platform height (m)     | 13.5              |
| Max. working height (m)      | 15.5              |
| Max. working outreach (m)    |                   |
| Machine weight (Kg)          | 7480              |
| Transport dimensions (LxWxH) | 4.64 x 2.39 x 2.3 |
| Platform dimensions (LxW)    | 4.26 x 2.3        |
| Rec. number of people        | 3 3+              |