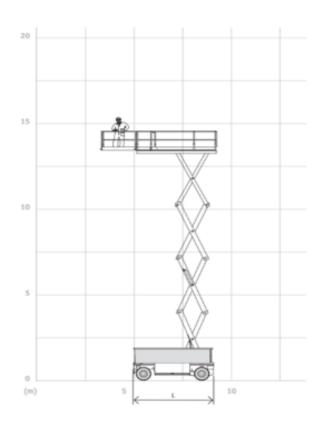

## Machine specifications

| Lifting propulsion           | Electric          |
|------------------------------|-------------------|
| Driving propulsion           | Electric          |
| Max. platform height (m)     | 13.5              |
| Max. working height (m)      | 15.5              |
| Max. working outreach (m)    |                   |
| Machine weight (Kg)          | 7480              |
| Transport dimensions (LxWxH) | 4.64 x 2.39 x 2.3 |
| Platform dimensions (LxW)    | 4.26 x 2.3        |
| Rec. number of people        | 3 3+              |