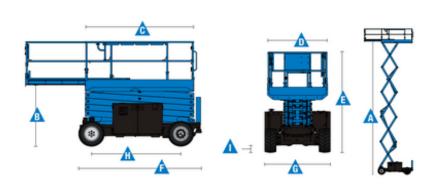

## Machine specifications

| Lifting propulsion           | Diesel             |
|------------------------------|--------------------|
| Driving propulsion           | Diesel             |
| Max. platform height (m)     | 9.9                |
| Max. working height (m)      | 11.9               |
| Max. working outreach (m)    |                    |
| Machine weight (Kg)          | 3490               |
| Transport dimensions (LxWxH) | 3.12 x 1.75 x 1.92 |
| Platform dimensions (LxW)    | 2.79 x 1.6         |
| Rec. number of people        | 2 3+               |