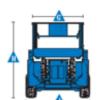

## Machine specifications

| Lifting propulsion           | Diesel             |
|------------------------------|--------------------|
| Driving propulsion           | Diesel             |
| Max. platform height (m)     | 10.1               |
| Max. working height (m)      | 12.1               |
| Max. working outreach (m)    |                    |
| Machine weight (Kg)          | 5541               |
| Transport dimensions (LxWxH) | 3.94 x 2.29 x 2.03 |
| Platform dimensions (LxW)    | 3.89 x 1.83        |
| Rec. number of people        | 3+                 |