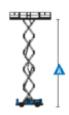

## Machine specifications

| Lifting propulsion           | Diesel             |
|------------------------------|--------------------|
| Driving propulsion           | Diesel             |
| Max. platform height (m)     | 10.1               |
| Max. working height (m)      | 12.1               |
| Max. working outreach (m)    |                    |
| Machine weight (Kg)          | 5541               |
| Transport dimensions (LxWxH) | 3.94 x 2.29 x 2.03 |
| Platform dimensions (LxW)    | 3.89 x 1.83        |
| Rec. number of people        | 3+                 |