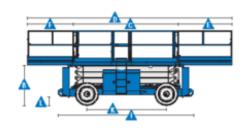

## Machine specifications

| Lifting propulsion           | Diesel             |
|------------------------------|--------------------|
| Driving propulsion           | Diesel             |
| Max. platform height (m)     | 10.1               |
| Max. working height (m)      | 12.1               |
| Max. working outreach (m)    |                    |
| Machine weight (Kg)          | 5541               |
| Transport dimensions (LxWxH) | 3.94 x 2.29 x 2.03 |
| Platform dimensions (LxW)    | 3.89 x 1.83        |
| Rec. number of people        | 3+                 |