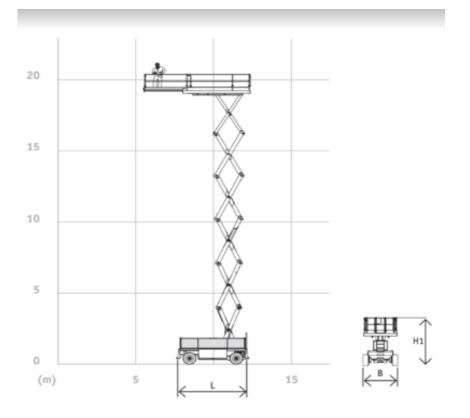

## Machine specifications

| Lifting propulsion           | Diesel             |
|------------------------------|--------------------|
| Driving propulsion           | Diesel             |
| Max. platform height (m)     | 19.7               |
| Max. working height (m)      | 21.7               |
| Max. working outreach (m)    |                    |
| Machine weight (Kg)          | 11990              |
| Transport dimensions (LxWxH) | 4.84 x 2.44 x 2.88 |
| Platform dimensions (LxW)    | 4.5 x 2.3          |
| Rec. number of people        | 3 3+               |