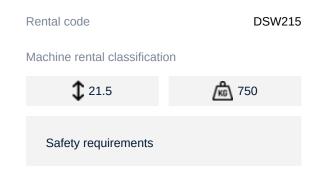

## Machine specifications

| Lifting propulsion           | Diesel             |
|------------------------------|--------------------|
| Driving propulsion           | Diesel             |
| Max. platform height (m)     | 19.5               |
| Max. working height (m)      | 21.5               |
| Max. working outreach (m)    |                    |
| Machine weight (Kg)          | 12280              |
| Transport dimensions (LxWxH) | 4.84 x 2.44 x 2.62 |
| Platform dimensions (LxW)    | 4.37 x 2.3         |
| Rec. number of people        | 3 3+               |