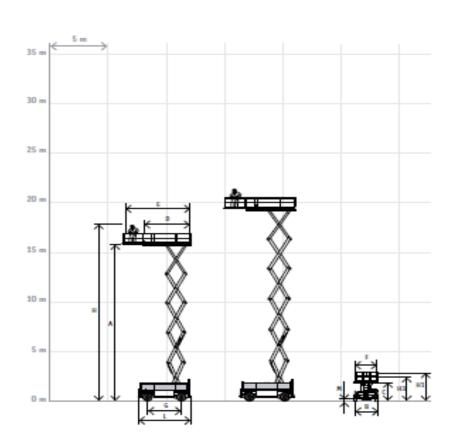

## Machine specifications

| Lifting propulsion           | Diesel             |
|------------------------------|--------------------|
| Driving propulsion           | Diesel             |
| Max. platform height (m)     | 19.5               |
| Max. working height (m)      | 21.5               |
| Max. working outreach (m)    |                    |
| Machine weight (Kg)          | 12280              |
| Transport dimensions (LxWxH) | 4.84 x 2.44 x 2.62 |
| Platform dimensions (LxW)    | 4.37 x 2.3         |
| Rec. number of people        | 3 3+               |