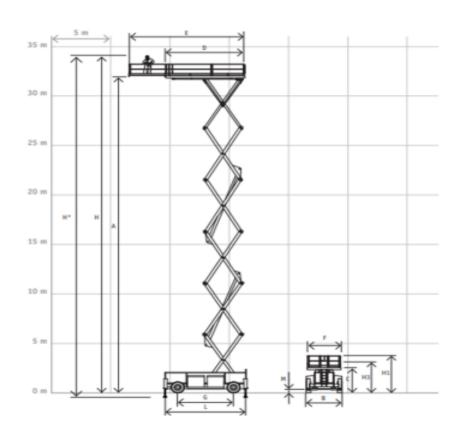

## Machine specifications

| Lifting propulsion           | Diesel             |
|------------------------------|--------------------|
| Driving propulsion           | Diesel             |
| Max. platform height (m)     | 31.7               |
| Max. working height (m)      | 33.7               |
| Max. working outreach (m)    |                    |
| Machine weight (Kg)          | 31200              |
| Transport dimensions (LxWxH) | 7.02 x 2.98 x 3.63 |
| Platform dimensions (LxW)    | 6.66 x 2.8         |
| Rec. number of people        | 3 3+               |