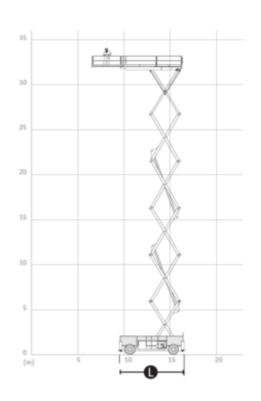

## Machine specifications

| Lifting propulsion           | Diesel             |
|------------------------------|--------------------|
| Driving propulsion           | Diesel             |
| Max. platform height (m)     | 31.7               |
| Max. working height (m)      | 33.7               |
| Max. working outreach (m)    |                    |
| Machine weight (Kg)          | 31200              |
| Transport dimensions (LxWxH) | 7.02 x 2.98 x 3.63 |
| Platform dimensions (LxW)    | 6.66 x 2.8         |
| Rec. number of people        | 3 3+               |