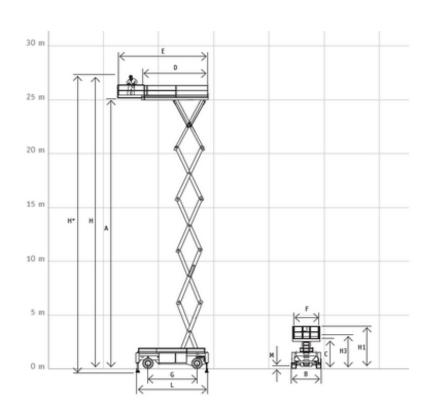

## Machine specifications

| Lifting propulsion           | Diesel            |
|------------------------------|-------------------|
| Driving propulsion           | Hybrid            |
| Max. platform height (m)     | 25.5              |
| Max. working height (m)      | 27.5              |
| Max. working outreach (m)    |                   |
| Machine weight (Kg)          | 24980             |
| Transport dimensions (LxWxH) | 6.57 x 2.5 x 3.13 |
| Platform dimensions (LxW)    | 6.15 x 2.35       |
| Rec. number of people        | 3 3+              |