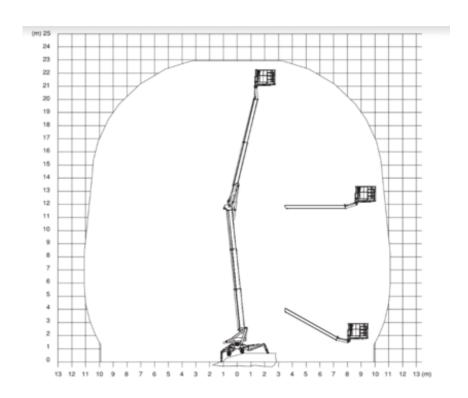

## Machine specifications

| Lifting propulsion           | Electric          |
|------------------------------|-------------------|
| Driving propulsion           | Diesel            |
| Max. platform height (m)     | 21.2              |
| Max. working height (m)      | 23.2              |
| Max. working outreach (m)    | 11                |
| Up and over height (m)       | 11.7              |
| Drive speed (km/h)           | 1.3               |
| Machine weight (Kg)          | 3100              |
| Transport dimensions (LxWxH) | 6.2 x 0.98 x 1.98 |

| Platform dimensions (LxW) | 1.4 x 0.7               |
|---------------------------|-------------------------|
| Rec. number of people     | 2                       |
| Swing radius (°)          | 360                     |
| Elevated manouvering      | No                      |
| Terrain & tires           | Indoor Outdoor, Crawler |