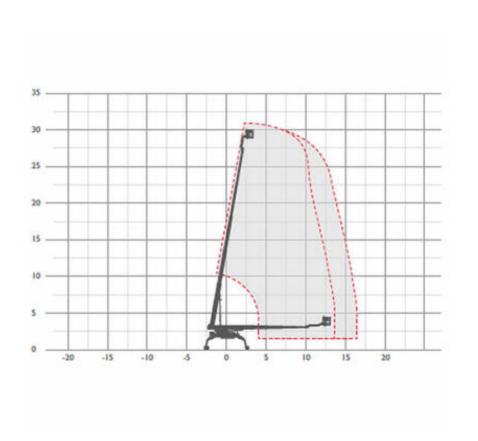

## Machine specifications

| Lifting propulsion           | Hybrid             |
|------------------------------|--------------------|
| Driving propulsion           | Diesel             |
| Max. platform height (m)     | 29                 |
| Max. working height (m)      | 31                 |
| Max. working outreach (m)    | 17.7               |
| Up and over height (m)       | 2                  |
| Drive speed (km/h)           | 4                  |
| Machine weight (Kg)          | 4300               |
| Transport dimensions (LxWxH) | 7.23 x 1.58 x 1.98 |