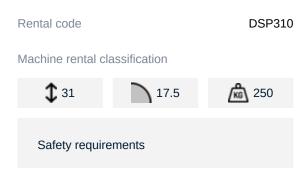

## Machine specifications

| Lifting propulsion           | Hybrid             |
|------------------------------|--------------------|
| Driving propulsion           | Diesel             |
| Max. platform height (m)     | 29                 |
| Max. working height (m)      | 31                 |
| Max. working outreach (m)    | 17.7               |
| Up and over height (m)       | 2                  |
| Drive speed (km/h)           | 4                  |
| Machine weight (Kg)          | 4300               |
| Transport dimensions (LxWxH) | 7.23 x 1.58 x 1.98 |