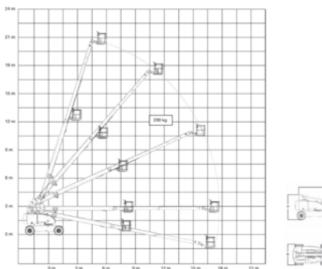

## Machine specifications

| Lifting propulsion           | Diesel              |
|------------------------------|---------------------|
| Driving propulsion           | Diesel              |
| Max. platform height (m)     | 20.7                |
| Max. working height (m)      | 22.7                |
| Max. working outreach (m)    | 18                  |
| Machine weight (Kg)          | 15950               |
| Transport dimensions (LxWxH) | 12.23 x 2.49 x 3.02 |
| Platform dimensions (LxW)    | 4.06 x 1.22         |
| Rec. number of people        | 2                   |