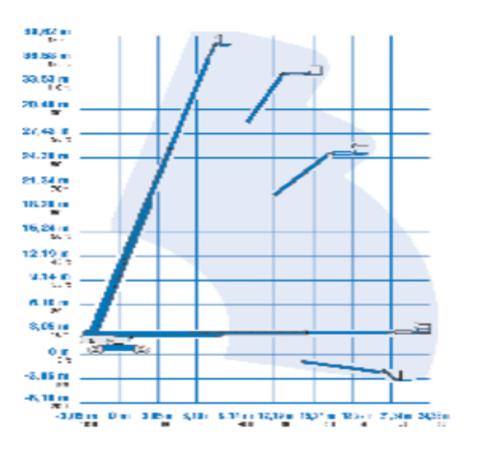

## Machine specifications

| Lifting propulsion           | Electric            |
|------------------------------|---------------------|
| Driving propulsion           | Diesel              |
| Max. platform height (m)     | 38.15               |
| Max. working height (m)      | 40.15               |
| Max. working outreach (m)    | 24.38               |
| Machine weight (Kg)          | 20248               |
| Transport dimensions (LxWxH) | 14.25 x 2.46 x 3.07 |
| Platform dimensions (LxW)    | 0.91 x 2.44         |
| Rec. number of people        | 2                   |