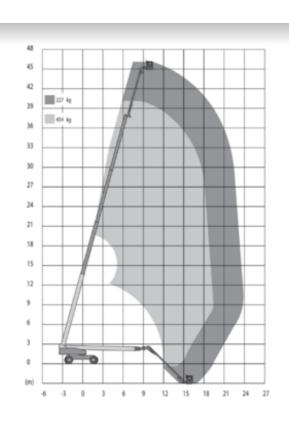

## Machine specifications

| Lifting propulsion           | Diesel              |
|------------------------------|---------------------|
| Driving propulsion           | Diesel              |
| Max. platform height (m)     | 45.7                |
| Max. working height (m)      | 47.7                |
| Max. working outreach (m)    | 24.4                |
| Machine weight (Kg)          | 22000               |
| Transport dimensions (LxWxH) | 18.82 x 2.49 x 3.05 |
| Platform dimensions (LxW)    | 0.91 x 2.44         |
| Rec. number of people        | 2                   |