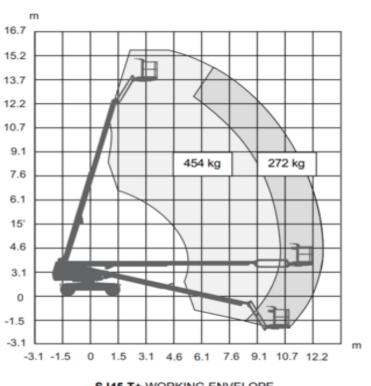

## SJ45 T+ WORKING ENVELOPE

## Machine specifications

| Lifting propulsion           | Diesel             |
|------------------------------|--------------------|
| Driving propulsion           | Diesel             |
| Max. platform height (m)     | 13.75              |
| Max. working height (m)      | 15.75              |
| Max. working outreach (m)    | 12.75              |
| Drive speed (km/h)           | 4                  |
| Machine weight (Kg)          | 227                |
| Transport dimensions (LxWxH) | 8.79 x 2.29 x 2.39 |
| Platform dimensions (LxW)    | 2.44 x 0.91        |