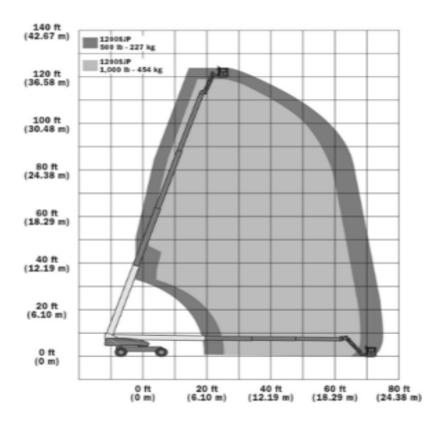

## Machine specifications

| Lifting propulsion           | Electric            |
|------------------------------|---------------------|
| Driving propulsion           | Electric            |
| Max. platform height (m)     | 36.7                |
| Max. working height (m)      | 38.7                |
| Max. working outreach (m)    | 22.9                |
| Machine weight (Kg)          | 18500               |
| Transport dimensions (LxWxH) | 13.67 x 2.49 x 3.05 |
| Platform dimensions (LxW)    | 2.44 x 0.91         |
| Rec. number of people        | 2                   |