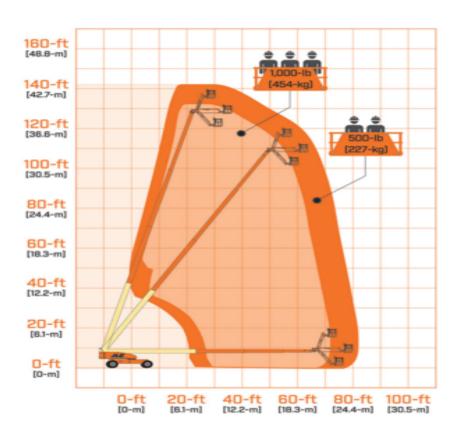

## Machine specifications

| Lifting propulsion           | Electric            |
|------------------------------|---------------------|
| Driving propulsion           | Electric            |
| Max. platform height (m)     | 41.3                |
| Max. working height (m)      | 43.3                |
| Max. working outreach (m)    | 25.03               |
| Machine weight (Kg)          | 20400               |
| Transport dimensions (LxWxH) | 14.89 x 2.49 x 3.05 |
| Platform dimensions (LxW)    | 0.91 x 2.44         |
| Rec. number of people        | 2                   |