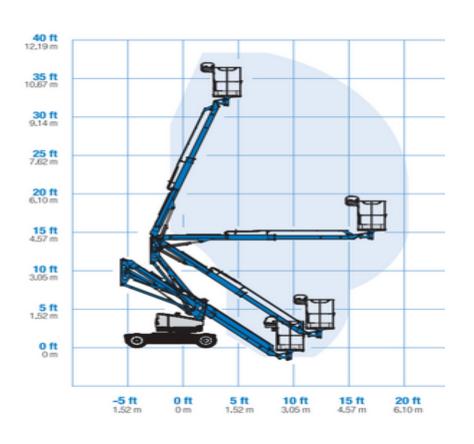

## Machine specifications

| Lifting propulsion           | Electric          |
|------------------------------|-------------------|
| Driving propulsion           | Electric          |
| Max. platform height (m)     | 10                |
| Max. working height (m)      | 12                |
| Max. working outreach (m)    | 5.6               |
| Up and over height (m)       | 4.28              |
| Machine weight (Kg)          | 3665              |
| Transport dimensions (LxWxH) | 4.17 x 1.5 x 1.98 |
| Platform dimensions (LxW)    | 0.76 x 1.17       |