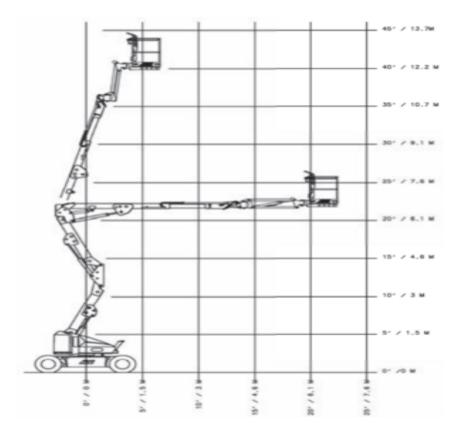

## Machine specifications

| Lifting propulsion           | Electric           |
|------------------------------|--------------------|
| Driving propulsion           | Electric           |
| Max. platform height (m)     | 12.2               |
| Max. working height (m)      | 14.2               |
| Max. working outreach (m)    | 7.5                |
| Up and over height (m)       | 6.55               |
| Machine weight (Kg)          | 6350               |
| Transport dimensions (LxWxH) | 6.71 x 1.75 x 2.01 |
| Platform dimensions (LxW)    | 1.52 x 0.76        |