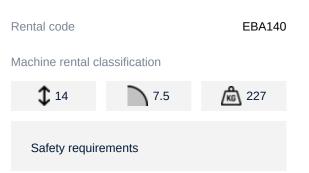

## Machine specifications

| Lifting propulsion           | Electric           |
|------------------------------|--------------------|
| Driving propulsion           | Electric           |
| Max. platform height (m)     | 12.2               |
| Max. working height (m)      | 14.2               |
| Max. working outreach (m)    | 7.5                |
| Up and over height (m)       | 6.55               |
| Machine weight (Kg)          | 6350               |
| Transport dimensions (LxWxH) | 6.71 x 1.75 x 2.01 |
| Platform dimensions (LxW)    | 1.52 x 0.76        |