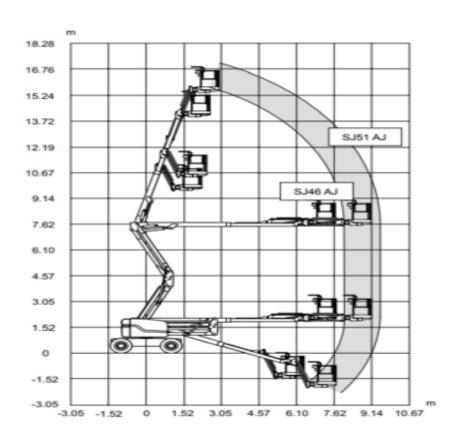

## Skyjack SJ46AJ Articulated boom lifts

## Machine specifications

| Lifting propulsion           | Diesel             |
|------------------------------|--------------------|
| Driving propulsion           | Diesel             |
| Max. platform height (m)     | 13.93              |
| Max. working height (m)      | 15.93              |
| Max. working outreach (m)    | 7.5                |
| Up and over height (m)       | 7.45               |
| Drive speed (km/h)           | 4                  |
| Machine weight (Kg)          | 227                |
| Transport dimensions (LxWxH) | 6.35 x 2.29 x 2.06 |