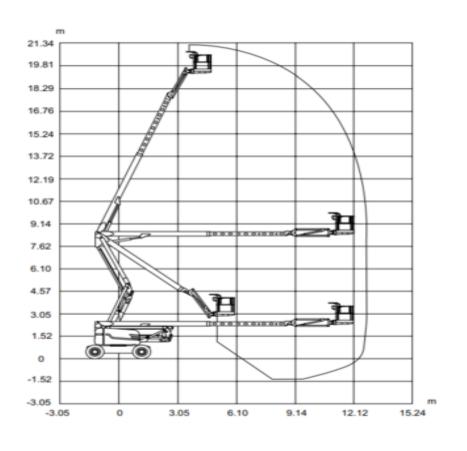

## Machine specifications

| Lifting propulsion           | Diesel             |
|------------------------------|--------------------|
| Driving propulsion           | Diesel             |
| Max. platform height (m)     | 19.38              |
| Max. working height (m)      | 21.38              |
| Max. working outreach (m)    | 12.2               |
| Up and over height (m)       | 8.38               |
| Machine weight (Kg)          | 9934               |
| Transport dimensions (LxWxH) | 9.14 x 2.44 x 2.54 |
| Platform dimensions (LxW)    | 2.4 x 0.91         |