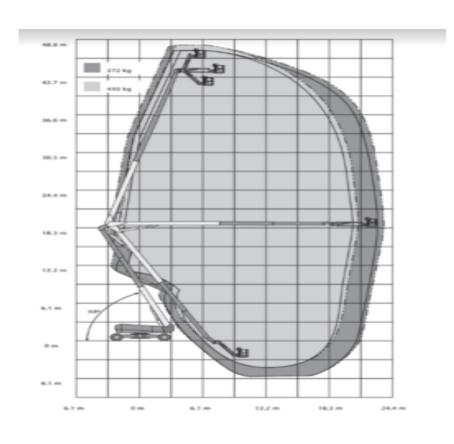

## Machine specifications

| Lifting propulsion           | Diesel           |
|------------------------------|------------------|
| Driving propulsion           | Diesel           |
| Max. platform height (m)     | 46.2             |
| Max. working height (m)      | 48.2             |
| Max. working outreach (m)    | 23.6             |
| Up and over height (m)       | 18.4             |
| Machine weight (Kg)          | 26027            |
| Transport dimensions (LxWxH) | 12.1 x 2.5 x 3.1 |
| Platform dimensions (LxW)    | 0.91 x 2.44      |