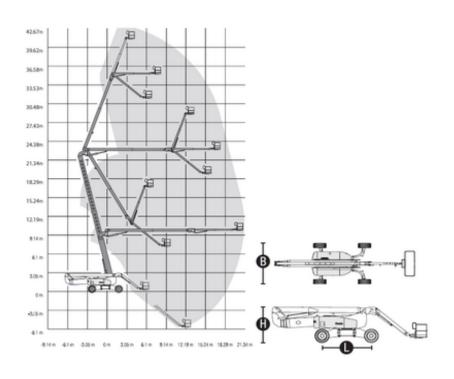

## Machine specifications

| Lifting propulsion           | Diesel              |
|------------------------------|---------------------|
| Driving propulsion           | Diesel              |
| Max. platform height (m)     | 41.15               |
| Max. working height (m)      | 43.15               |
| Max. working outreach (m)    | 21.3                |
| Up and over height (m)       | 23.01               |
| Machine weight (Kg)          | 20502               |
| Transport dimensions (LxWxH) | 12.93 x 2.46 x 3.09 |
| Platform dimensions (LxW)    | 0.91 x 2.44         |