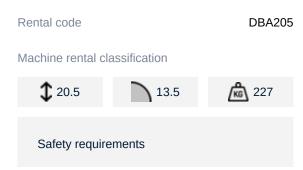

## Machine specifications

| Lifting propulsion           | Diesel             |
|------------------------------|--------------------|
| Driving propulsion           | Diesel             |
| Max. platform height (m)     | 18.65              |
| Max. working height (m)      | 20.65              |
| Max. working outreach (m)    | 13.5               |
| Up and over height (m)       | 6.8                |
| Machine weight (Kg)          | 11710              |
| Transport dimensions (LxWxH) | 8.93 x 2.38 x 2.67 |
| Platform dimensions (LxW)    | 1.8 x 0.8          |