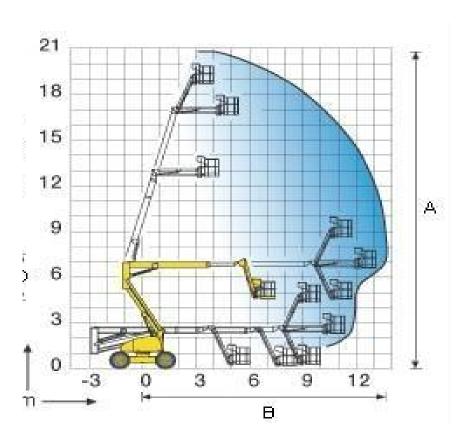

## Machine specifications

| Lifting propulsion           | Diesel             |
|------------------------------|--------------------|
| Driving propulsion           | Diesel             |
| Max. platform height (m)     | 18.65              |
| Max. working height (m)      | 20.65              |
| Max. working outreach (m)    | 13.5               |
| Up and over height (m)       | 6.8                |
| Machine weight (Kg)          | 11710              |
| Transport dimensions (LxWxH) | 8.93 x 2.38 x 2.67 |
| Platform dimensions (LxW)    | 1.8 x 0.8          |