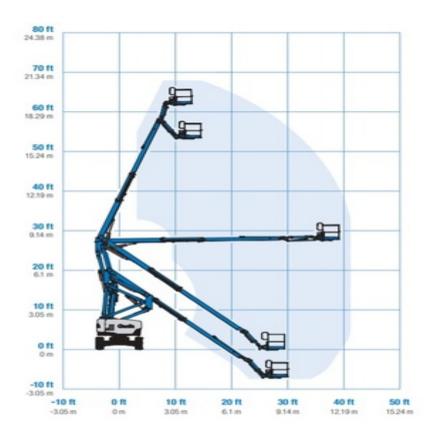

## Machine specifications

| Lifting propulsion           | Electric           |
|------------------------------|--------------------|
| Driving propulsion           | Diesel             |
| Max. platform height (m)     | 18.87              |
| Max. working height (m)      | 20.87              |
| Max. working outreach (m)    | 12.42              |
| Up and over height (m)       | 7.8                |
| Drive speed (km/h)           | 4.8                |
| Machine weight (Kg)          | 10070              |
| Transport dimensions (LxWxH) | 9.25 x 2.49 x 2.54 |