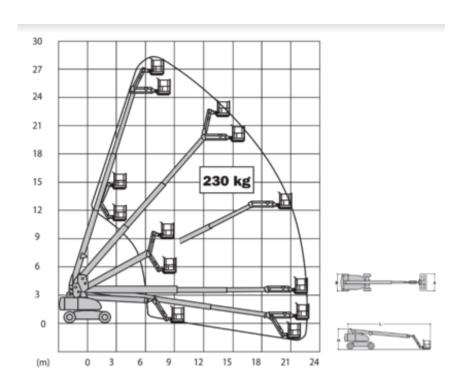

## Machine specifications

| Lifting propulsion           | Electric            |
|------------------------------|---------------------|
| Driving propulsion           | Electric            |
| Max. platform height (m)     | 26.21               |
| Max. working height (m)      | 28.21               |
| Max. working outreach (m)    | 22.86               |
| Machine weight (Kg)          | 17360               |
| Transport dimensions (LxWxH) | 12.19 x 2.49 x 3.05 |
| Platform dimensions (LxW)    | 2.44 x 0.91         |
| Rec. number of people        | 2                   |