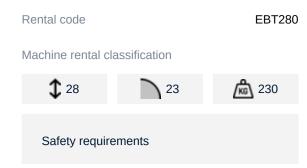

## Machine specifications

| Lifting propulsion           | Electric            |
|------------------------------|---------------------|
| Driving propulsion           | Electric            |
| Max. platform height (m)     | 26.21               |
| Max. working height (m)      | 28.21               |
| Max. working outreach (m)    | 22.86               |
| Machine weight (Kg)          | 17360               |
| Transport dimensions (LxWxH) | 12.19 x 2.49 x 3.05 |
| Platform dimensions (LxW)    | 2.44 x 0.91         |
| Rec. number of people        | 2                   |