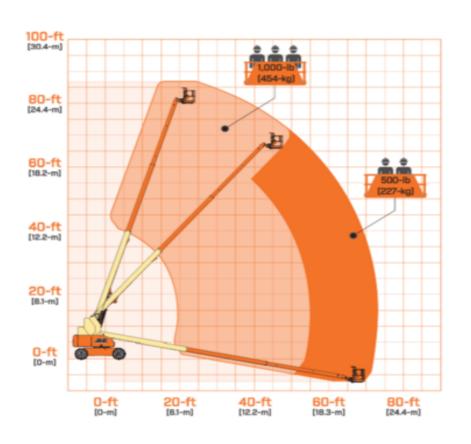

## Machine specifications

| Lifting propulsion           | Diesel              |
|------------------------------|---------------------|
| Driving propulsion           | Diesel              |
| Max. platform height (m)     | 24.4                |
| Max. working height (m)      | 26.4                |
| Max. working outreach (m)    | 22.3                |
| Machine weight (Kg)          | 15800               |
| Transport dimensions (LxWxH) | 11.35 x 2.49 x 3.02 |
| Platform dimensions (LxW)    | 2.44 x 0.91         |
| Rec. number of people        | 2                   |