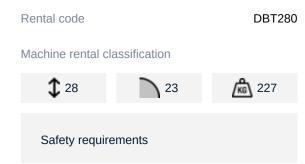

## Machine specifications

| Lifting propulsion           | Diesel              |
|------------------------------|---------------------|
| Driving propulsion           | Diesel              |
| Max. platform height (m)     | 26.2                |
| Max. working height (m)      | 28.21               |
| Max. working outreach (m)    | 22.9                |
| Machine weight (Kg)          | 16732               |
| Transport dimensions (LxWxH) | 12.19 x 2.49 x 3.05 |
| Platform dimensions (LxW)    | 2.44 x 0.91         |
| Rec. number of people        | 2                   |