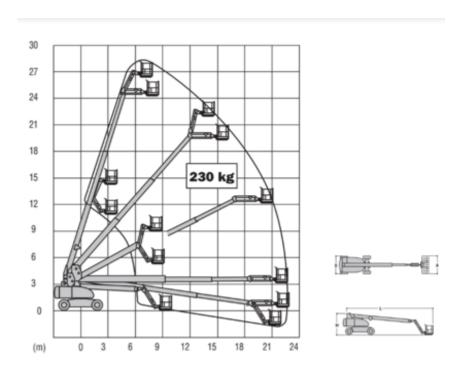

## Machine specifications

| Lifting propulsion           | Diesel              |
|------------------------------|---------------------|
| Driving propulsion           | Diesel              |
| Max. platform height (m)     | 26.2                |
| Max. working height (m)      | 28.21               |
| Max. working outreach (m)    | 22.9                |
| Machine weight (Kg)          | 16732               |
| Transport dimensions (LxWxH) | 12.19 x 2.49 x 3.05 |
| Platform dimensions (LxW)    | 2.44 x 0.91         |
| Rec. number of people        | 2                   |