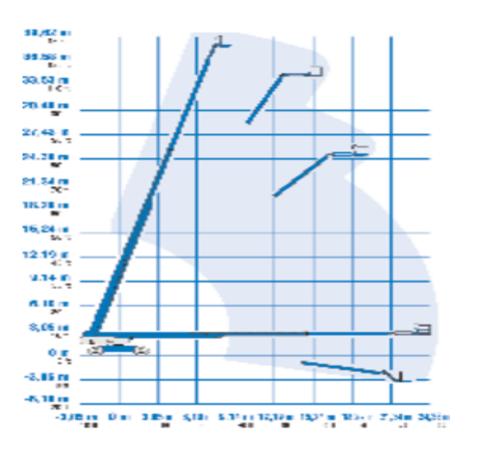

## Machine specifications

| Lifting propulsion           | Electric            |
|------------------------------|---------------------|
| Driving propulsion           | Diesel              |
| Max. platform height (m)     | 38.15               |
| Max. working height (m)      | 40.15               |
| Max. working outreach (m)    | 24.38               |
| Machine weight (Kg)          | 20248               |
| Transport dimensions (LxWxH) | 14.25 x 2.46 x 3.07 |
| Platform dimensions (LxW)    | 0.91 x 2.44         |
| Rec. number of people        | 2                   |