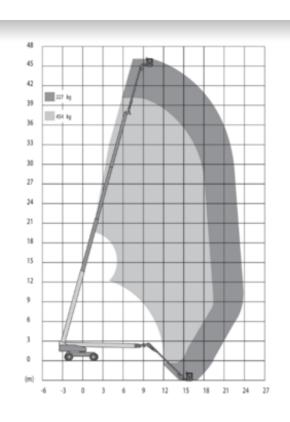

## Machine specifications

| Lifting propulsion           | Diesel              |
|------------------------------|---------------------|
| Driving propulsion           | Diesel              |
| Max. platform height (m)     | 45.7                |
| Max. working height (m)      | 47.7                |
| Max. working outreach (m)    | 24.4                |
| Machine weight (Kg)          | 22000               |
| Transport dimensions (LxWxH) | 18.82 x 2.49 x 3.05 |
| Platform dimensions (LxW)    | 0.91 x 2.44         |
| Rec. number of people        | 2                   |