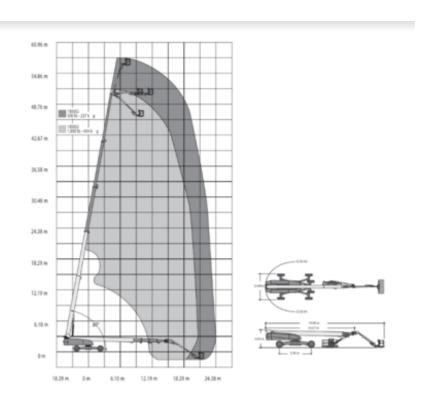

## Machine specifications

| Lifting propulsion           | Diesel              |
|------------------------------|---------------------|
| Driving propulsion           | Diesel              |
| Max. platform height (m)     | 56.6                |
| Max. working height (m)      | 58.6                |
| Max. working outreach (m)    | 24.4                |
| Drive speed (km/h)           | 00                  |
| Machine weight (Kg)          | 27351               |
| Transport dimensions (LxWxH) | 19.44 x 2.49 x 3.05 |
| Platform dimensions (LxW)    | 2.44 x 0.91         |

| Rec. number of people   | 2                            |
|-------------------------|------------------------------|
| Elevated manouvering    | Yes                          |
| Terrain & tires         | Outdoor Offroad, Foam filled |
| Consumption (L/h)       | 11                           |
| CO2 emission per hour ( | Kg) 29.37                    |