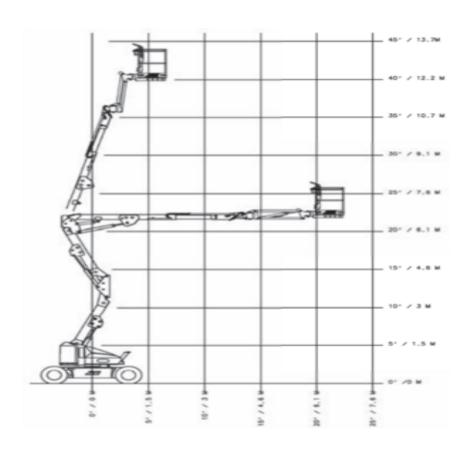

## Machine specifications

| Lifting propulsion           | Electric           |
|------------------------------|--------------------|
| Driving propulsion           | Electric           |
| Max. platform height (m)     | 12.2               |
| Max. working height (m)      | 14.2               |
| Max. working outreach (m)    | 7.5                |
| Up and over height (m)       | 6.55               |
| Machine weight (Kg)          | 6350               |
| Transport dimensions (LxWxH) | 6.71 x 1.75 x 2.01 |
| Platform dimensions (LxW)    | 1.52 x 0.76        |