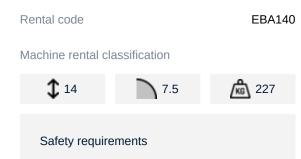

## Machine specifications

| Lifting propulsion           | Electric           |
|------------------------------|--------------------|
| Driving propulsion           | Electric           |
| Max. platform height (m)     | 12.2               |
| Max. working height (m)      | 14.2               |
| Max. working outreach (m)    | 7.5                |
| Up and over height (m)       | 6.55               |
| Machine weight (Kg)          | 6350               |
| Transport dimensions (LxWxH) | 6.71 x 1.75 x 2.01 |
| Platform dimensions (LxW)    | 1.52 x 0.76        |