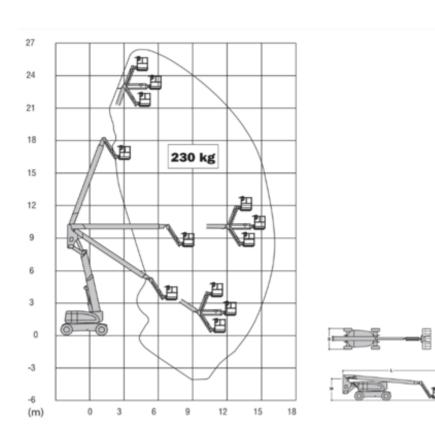

## Machine specifications

| Lifting propulsion           | Electric         |
|------------------------------|------------------|
| Driving propulsion           | Electric         |
| Max. platform height (m)     | 24.5             |
| Max. working height (m)      | 26.5             |
| Max. working outreach (m)    | 15.7             |
| Up and over height (m)       | 9.78             |
| Machine weight (Kg)          | 15680            |
| Transport dimensions (LxWxH) | 11.12 x 2.44 x 3 |
| Platform dimensions (LxW)    | 1.83 x 0.91      |