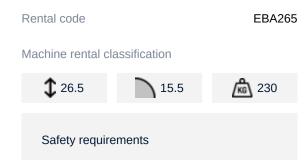

## Machine specifications

| Lifting propulsion           | Electric         |
|------------------------------|------------------|
| Driving propulsion           | Electric         |
| Max. platform height (m)     | 24.5             |
| Max. working height (m)      | 26.5             |
| Max. working outreach (m)    | 15.7             |
| Up and over height (m)       | 9.78             |
| Machine weight (Kg)          | 15680            |
| Transport dimensions (LxWxH) | 11.12 x 2.44 x 3 |
| Platform dimensions (LxW)    | 1.83 x 0.91      |