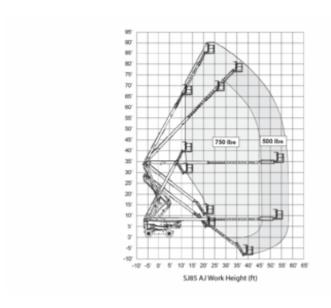

## Machine specifications

| Lifting propulsion           | Diesel             |
|------------------------------|--------------------|
| Driving propulsion           | Diesel             |
| Max. platform height (m)     | 25.91              |
| Max. working height (m)      | 27.91              |
| Max. working outreach (m)    | 17.57              |
| Up and over height (m)       | 10.36              |
| Drive speed (km/h)           | 4.8                |
| Machine weight (Kg)          | 16965              |
| Transport dimensions (LxWxH) | 11.89 x 2.49 x 2.9 |