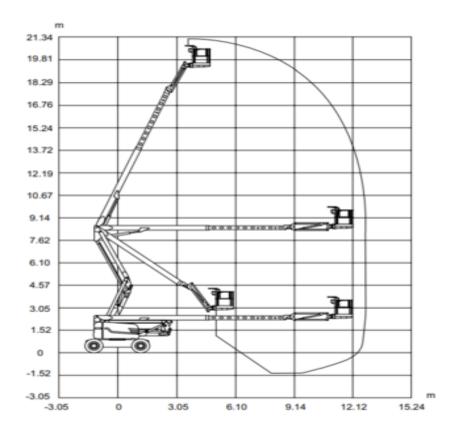

## Machine specifications

| Lifting propulsion           | Diesel             |
|------------------------------|--------------------|
| Driving propulsion           | Diesel             |
| Max. platform height (m)     | 19.38              |
| Max. working height (m)      | 21.38              |
| Max. working outreach (m)    | 12.2               |
| Up and over height (m)       | 8.38               |
| Machine weight (Kg)          | 9934               |
| Transport dimensions (LxWxH) | 9.14 x 2.44 x 2.54 |
| Platform dimensions (LxW)    | 2.4 x 0.91         |