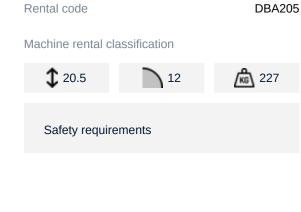

## Machine specifications

| Lifting propulsion           | Diesel             |
|------------------------------|--------------------|
| Driving propulsion           | Diesel             |
| Max. platform height (m)     | 18.5               |
| Max. working height (m)      | 20.5               |
| Max. working outreach (m)    | 12.75              |
| Up and over height (m)       | 8.09               |
| Machine weight (Kg)          | 10660              |
| Transport dimensions (LxWxH) | 8.82 x 2.49 x 2.57 |
| Platform dimensions (LxW)    | 1.83 x 0.91        |