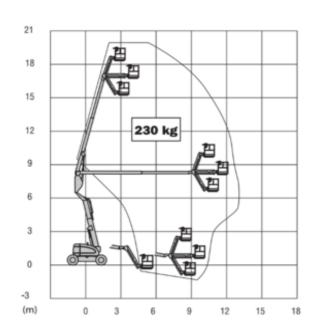

## Machine specifications

| Lifting propulsion           | Diesel             |
|------------------------------|--------------------|
| Driving propulsion           | Diesel             |
| Max. platform height (m)     | 18.5               |
| Max. working height (m)      | 20.5               |
| Max. working outreach (m)    | 12.75              |
| Up and over height (m)       | 8.09               |
| Machine weight (Kg)          | 10660              |
| Transport dimensions (LxWxH) | 8.82 x 2.49 x 2.57 |
| Platform dimensions (LxW)    | 1.83 x 0.91        |