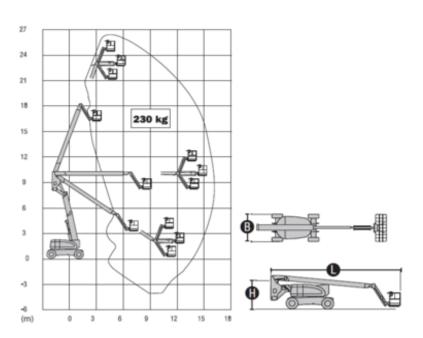

## Machine specifications

| Lifting propulsion           | Diesel           |
|------------------------------|------------------|
| Driving propulsion           | Diesel           |
| Max. platform height (m)     | 24.4             |
| Max. working height (m)      | 26.4             |
| Max. working outreach (m)    | 15.70            |
| Up and over height (m)       | 9.78             |
| Machine weight (Kg)          | 16110            |
| Transport dimensions (LxWxH) | 11.13 x 2.49 x 3 |
| Platform dimensions (LxW)    | 1.83 x 0.91      |