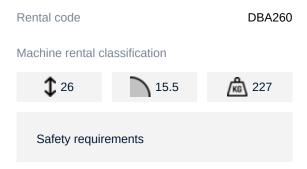

## Machine specifications

| Lifting propulsion           | Diesel           |
|------------------------------|------------------|
| Driving propulsion           | Diesel           |
| Max. platform height (m)     | 24.4             |
| Max. working height (m)      | 26.4             |
| Max. working outreach (m)    | 15.70            |
| Up and over height (m)       | 9.78             |
| Machine weight (Kg)          | 16110            |
| Transport dimensions (LxWxH) | 11.13 x 2.49 x 3 |
| Platform dimensions (LxW)    | 1.83 x 0.91      |