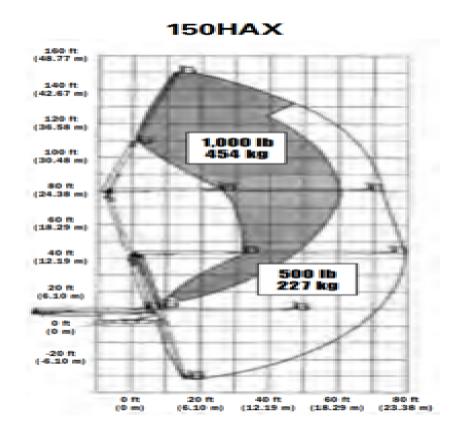

## Machine specifications

| Lifting propulsion           | Diesel              |
|------------------------------|---------------------|
| Driving propulsion           | Diesel              |
| Max. platform height (m)     | 45.7                |
| Max. working height (m)      | 47.7                |
| Max. working outreach (m)    | 24.4                |
| Up and over height (m)       | 24.41               |
| Machine weight (Kg)          | 26500               |
| Transport dimensions (LxWxH) | 12.01 × 3.51 × 4.27 |
| Platform dimensions (LxW)    | 0.91 x 2.44         |